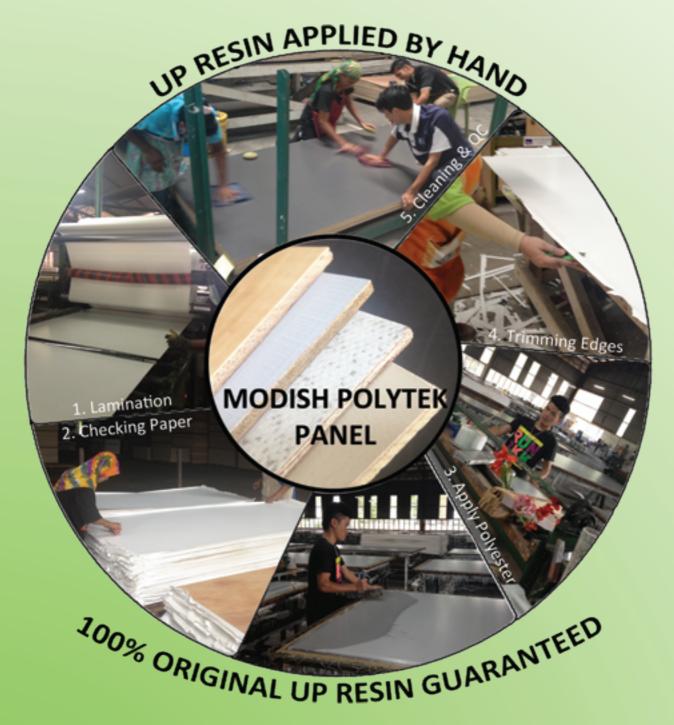

## MODISH POLYTEK

We pride ourselves as one of the few factories that are doing it the Traditional way. Our UP Resin is not mixed with other substrates eg. calcium carbonate, etc, but are used in their original form - other than adding in colour pigments for in-mould colours. We **GUARANTEE** 100% Original UP Resin, not any other substitutes to create a look alike of Polyester Coated Boards. UP Resin in its original solid form carries all the advantages of being scratch, heat, water and chemical resistant. It is a light weight coating material that can withstand extreme changes in temperature without cracking.