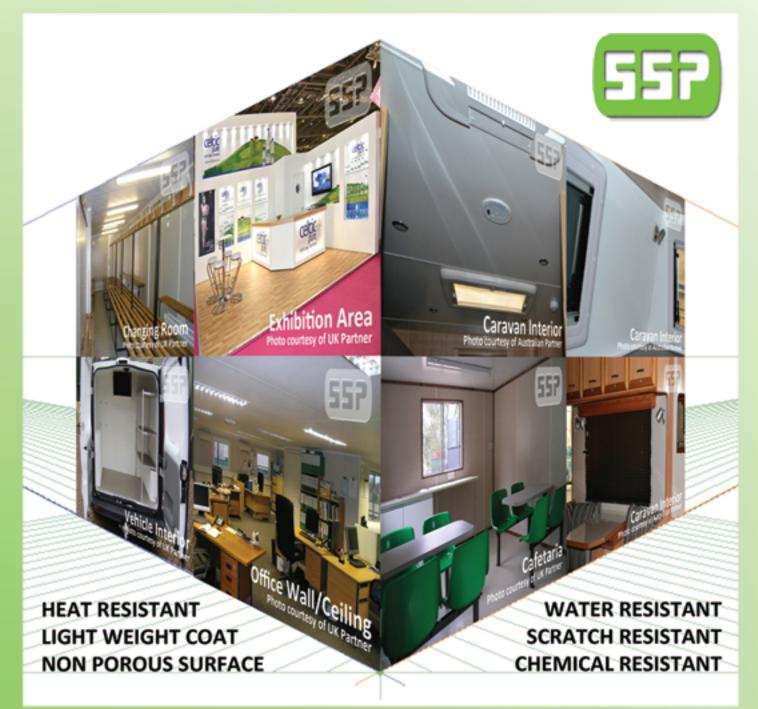

## SONGSANG PLYWOOD (M) SDN BHD MODISH POLYTEK PANEL

MODISH PolyTek Panel is made by applying unsaturated polyester resin over a layer of paper laminated plywood. UP Resin is a thermoset, capable of being cured from a liquid to solid state at ambient temperature with no carbon footprint produced during application of polyester resin. Adding beauty to structure is easily attained with UP Resins. Easily pigmented resin systems can be employed to produce parts with aesthetic appeal without compromising structural properties. In addition to weight reduction, in-mould coating will lower cost of labour as no painting works are required.

Textures (gloss, matt, leather grain, square embossed, etc) can be simulated with same like effects in solid surface features made with UP Resins. These products are advantageous over their natural counterparts in that they offer non porous surfaces which allow them to be used in hygienic environments like kitchens, hospitals and biological laboratories. Other markets for UP Resins include the caravan panel market and the material is widely used in storage vessels (where the chemical resistance of the material is highly valued).